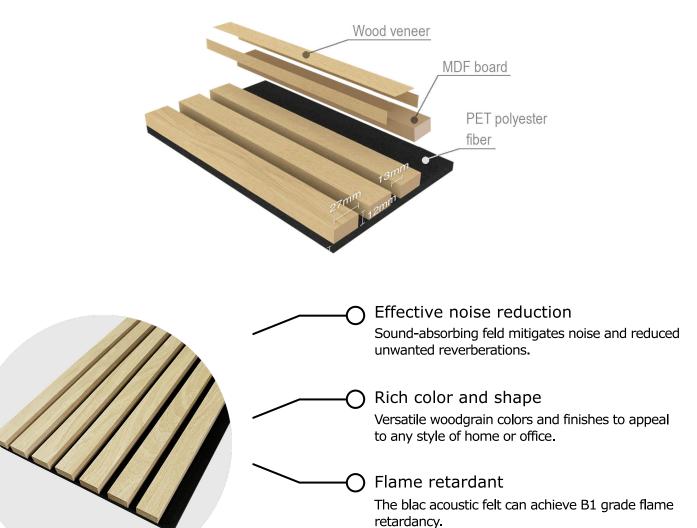

## Product description:

| rioduct description.       |                                                                                                           |
|----------------------------|-----------------------------------------------------------------------------------------------------------|
|                            | Nominal values                                                                                            |
|                            |                                                                                                           |
| Type of product            | Acoustic panels. Composition with MDF board covered wood veneer fixed on PET polyester fiber.             |
| Manufacturer               | GAUDIAHOME, s.r.o                                                                                         |
| Item No.                   |                                                                                                           |
| Item Name                  | VENEER LIGHT OAK, VENEER SONOMA OAK,<br>VENEER RUSTIC OAK, VENEER WALNUT,<br>VENEER GREY, VENEER GRAPHITE |
| Profiling/ shape           | The technical drawing is visible in Figure 1                                                              |
| Profile width (mm)         | 285                                                                                                       |
| Total thickness (mm)       | 21                                                                                                        |
| Thickness (mm)             | MDF thickness 12mm+PET felt 9 mm                                                                          |
| Lenght (mm)                | 2 700                                                                                                     |
| Color                      | Light oak, Sonoma oak, Rustic oak, Walnut,<br>Grey, Graphite                                              |
| Surface                    | wood veneer                                                                                               |
| Eco-friendly               | CARB P2                                                                                                   |
| Flame retardant            | EN 13501-1:2018 CLASS B, ASTM E84 CLASS A                                                                 |
| NRC (noise reduction coef) | Direct instalation, NRC is 0,8; install keel, NRC is better                                               |
| Clean                      | Clean with a vacuum cleaner or a dry cloth.                                                               |
| Installation               | Mounting glue                                                                                             |
|                            |                                                                                                           |

## Material composition

**Environmental protection** 

from harmful gases and compounds.

CARB P2 grade medium density fiberboard protects