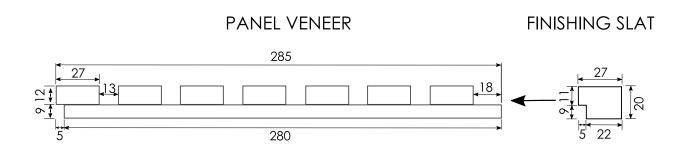

## Product description:

| rioduct description.       |                                                                                                           |
|----------------------------|-----------------------------------------------------------------------------------------------------------|
|                            | Nominal values                                                                                            |
|                            |                                                                                                           |
| Type of product            | Acoustic panels. Composition with MDF board covered wood veneer fixed on PET polyester fiber.             |
| Manufacturer               | GAUDIAHOME, s.r.o                                                                                         |
| Item No.                   |                                                                                                           |
| Item Name                  | VENEER LIGHT OAK, VENEER SONOMA OAK,<br>VENEER RUSTIC OAK, VENEER WALNUT,<br>VENEER GREY, VENEER GRAPHITE |
| Profiling/ shape           | The technical drawing is visible in Figure 1                                                              |
| Profile width (mm)         | 285                                                                                                       |
| Total thickness (mm)       | 21                                                                                                        |
| Thickness (mm)             | MDF thickness 12mm+PET felt 9 mm                                                                          |
| Lenght (mm)                | 2 700                                                                                                     |
| Color                      | Light oak, Sonoma oak, Rustic oak, Walnut,<br>Grey, Graphite                                              |
| Surface                    | wood veneer                                                                                               |
| Eco-friendly               | CARB P2                                                                                                   |
| Flame retardant            | EN 13501-1:2018 CLASS B, ASTM E84 CLASS A                                                                 |
| NRC (noise reduction coef) | Direct instalation, NRC is 0,8; install keel, NRC is better                                               |
| Clean                      | Clean with a vacuum cleaner or a dry cloth.                                                               |
| Installation               | Mounting glue                                                                                             |
|                            |                                                                                                           |

Figure 1 - Technical drawing